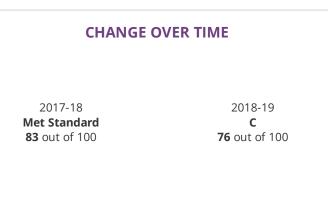

# CHANGE OVER TIME

This section showcases annually the overall grade of this campus to showcase their improvement over time. The overall grade is based on performance in the three domains listed below.