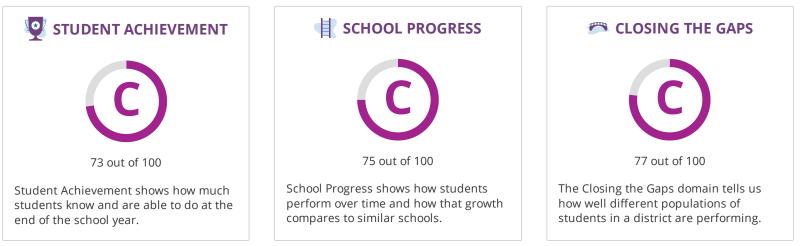

# STUDENT ACHIEVEMENT

The Student Achievement score is based on STAAR performance only, for this school.

### SCHOOL PROGRESS

|                      | The higher score of Academic Growth or Relative Perf | r Relative Performance is used. |  |
|----------------------|------------------------------------------------------|---------------------------------|--|
| Component            | Score                                                | % of                            |  |
|                      |                                                      | grade                           |  |
| Academic Growth      | 75                                                   | 100%                            |  |
| Relative Performance | 75                                                   |                                 |  |
| Total                | 75                                                   | 100%                            |  |

### **CLOSING THE GAPS**

| Component                       | Score | % of<br>grade |
|---------------------------------|-------|---------------|
| Grade Level Performance         | 44    | 30.0%         |
| Academic Growth/Graduation Rate | 93    | 50.0%         |
| English Language Proficiency    | 100   | 10.0%         |
| Student Achievement             | 50    | 10.0%         |
| Total                           | 77    | 100%          |